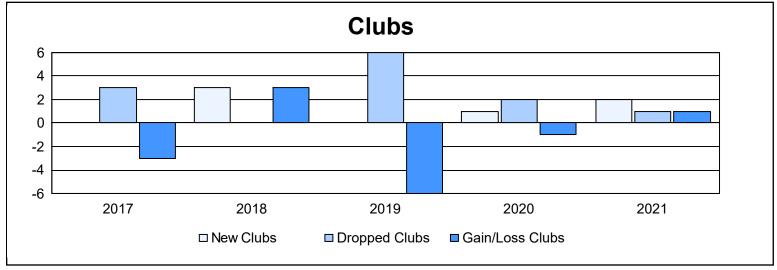

District LC 12 As of June 2021 Cumulative

| Year      | New<br>Clubs | Dropped<br>Clubs | Gain/<br>Loss<br>Clubs | New<br>Members | Charter<br>Members | Reinstate<br>Members | Transfer<br>Members | Total<br>Member<br>Added | Total<br>Members<br>Dropped | Gain/<br>Loss<br>Members |
|-----------|--------------|------------------|------------------------|----------------|--------------------|----------------------|---------------------|--------------------------|-----------------------------|--------------------------|
| 2016-2017 | 0            | 3                | -3                     | 190            | 8                  | 30                   | 2                   | 230                      | 246                         | -16                      |
| 2017-2018 | 3            | 0                | 3                      | 303            | 72                 | 27                   | 9                   | 411                      | 262                         | 149                      |
| 2018-2019 | 0            | 6                | -6                     | 150            | 23                 | 20                   | 16                  | 209                      | 430                         | -221                     |
| 2019-2020 | 1            | 2                | -1                     | 86             | 35                 | 35                   | 1                   | 157                      | 251                         | -94                      |
| 2020-2021 | 2            | 1                | 1                      | 165            | 50                 | 22                   | 6                   | 243                      | 231                         | 12                       |
| Average   | 1            | 2                | -1                     | 179            | 38                 | 27                   | 7                   | 250                      | 284                         | -34                      |